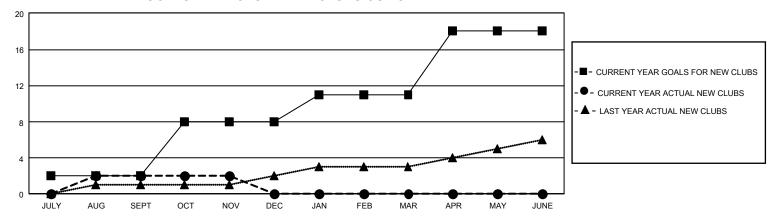

## GOALS AND ACTUAL NEW CLUBS CUMULATIVE

## GMT Constitutional Area 1, Group N

REPORT DOES NOT INCLUDE CLUBS IN UNDISTRICTED AREAS.

| Clubs                 |               |           |               | Members               |                          |                         |                                              |
|-----------------------|---------------|-----------|---------------|-----------------------|--------------------------|-------------------------|----------------------------------------------|
| RESULTS FOR 2022-2023 |               |           |               | RESULTS FOR 2022-2023 |                          |                         |                                              |
| QUARTER               | NEW CLUB GOAL | NEW CLUBS | DROPPED CLUBS | QUARTER ME            | EMBER GROWTH NET<br>GOAL | MEMBER GROWTH<br>ACTUAL | DROPPED MEMBERS ACTUAL (including transfers) |
| JULY/AUG/SEPT         | 6             | 2         | 4             | JULY/AUG/SEPT         | 319                      | 350                     | 378                                          |
| OCT/NOV/DEC           | 18            | 0         | 2             | OCT/NOV/DEC           | 247                      | 237                     | 217                                          |
| JAN/FEB/MAR           | 9             | 0         | 0             | JAN/FEB/MAR           | 320                      | 0                       | 0                                            |
| APR/MAY/JUNE          | 21            | 0         | 0             | APR/MAY/JUNE          | 282                      | 0                       | 0                                            |