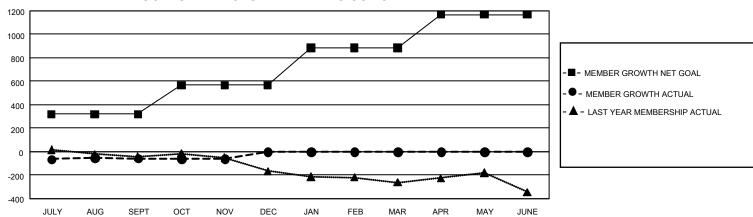

## GOALS AND ACTUAL MEMBERS CUMULATIVE

| DROPPED CLUBS: 6 |     | 190 CLUBS OF 544 ADDED 1<br>OR MORE NEW MEMBERS | GENDER DISTRIBUTION                 |                |  |
|------------------|-----|-------------------------------------------------|-------------------------------------|----------------|--|
|                  |     |                                                 | MALE                                | 7,807 (64.08%) |  |
|                  |     |                                                 | FEMALE                              | 4,364 (35.82%) |  |
| DROPPED MEMBERS  |     |                                                 | NON BINARY                          | 2 (0.02%)      |  |
| DECEASED         | 85  |                                                 | PREFER NOT TO ANSWER                | 11 (0.09%)     |  |
| CLUB CANCELLED   | 6   |                                                 | TOTAL FAMILY UNIT MEMBERS 2,3       |                |  |
| OTHER            | 504 | CLICK HERE FOR                                  |                                     |                |  |
| TOTAL            | 595 | CUMULATIVE MEMBERSHIP  DATA                     | FAMILY MEMBERS PAYING HALF DUES 1,2 |                |  |

## GMT Constitutional Area 1, Group N

REPORT DOES NOT INCLUDE CLUBS IN UNDISTRICTED AREAS.

| Clubs                 |               |           |               | Members               |                          |                         |                                              |
|-----------------------|---------------|-----------|---------------|-----------------------|--------------------------|-------------------------|----------------------------------------------|
| RESULTS FOR 2022-2023 |               |           |               | RESULTS FOR 2022-2023 |                          |                         |                                              |
| QUARTER               | NEW CLUB GOAL | NEW CLUBS | DROPPED CLUBS | QUARTER ME            | EMBER GROWTH NET<br>GOAL | MEMBER GROWTH<br>ACTUAL | DROPPED MEMBERS ACTUAL (including transfers) |
| JULY/AUG/SEPT         | 6             | 2         | 4             | JULY/AUG/SEPT         | 319                      | 350                     | 378                                          |
| OCT/NOV/DEC           | 18            | 0         | 2             | OCT/NOV/DEC           | 247                      | 237                     | 217                                          |
| JAN/FEB/MAR           | 9             | 0         | 0             | JAN/FEB/MAR           | 320                      | 0                       | 0                                            |
| APR/MAY/JUNE          | 21            | 0         | 0             | APR/MAY/JUNE          | 282                      | 0                       | 0                                            |